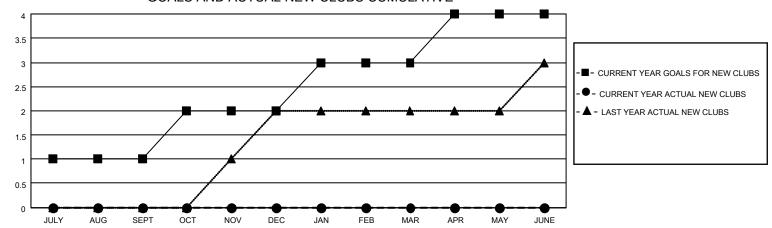

## GOALS AND ACTUAL NEW CLUBS CUMULATIVE

## MONTHLY MEMBERSHIP PROGRESS REPORT

LOCATION GEORGIA District 18 O Results as of: 6/30/2022

| Clubs RESULTS FOR 2021-2022 |   |   |   | Members RESULTS FOR 2021-2022 |    |    |    |
|-----------------------------|---|---|---|-------------------------------|----|----|----|
|                             |   |   |   |                               |    |    |    |
| JULY/AUG/SEPT               | 1 | 0 | 1 | JULY/AUG/SEPT                 | 20 | 30 | 46 |
| OCT/NOV/DEC                 | 1 | 0 | 1 | OCT/NOV/DEC                   | 35 | 16 | 42 |
| JAN/FEB/MAR                 | 1 | 0 | 0 | JAN/FEB/MAR                   | 15 | 24 | 39 |
| APR/MAY/JUNE                | 1 | 0 | 1 | APR/MAY/JUNE                  | 40 | 27 | 69 |