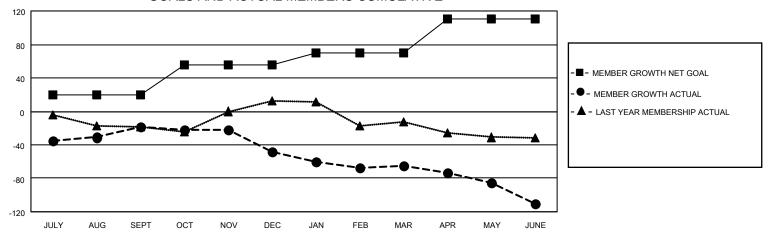

## GOALS AND ACTUAL MEMBERS CUMULATIVE

| DROPPED CLUBS: 3 |     | 26 CLUBS OF 50 ADDED 1 OR<br>MORE NEW MEMBERS | GENDER DISTRIBUTION                |              |  |
|------------------|-----|-----------------------------------------------|------------------------------------|--------------|--|
|                  |     | MORE NEW MEMBERS                              | MALE                               | 618 (67.61%) |  |
|                  |     |                                               | FEMALE 295 (32.28%)                |              |  |
| DROPPED MEMBERS  |     |                                               | NON BINARY                         | 0 (0.00%)    |  |
|                  |     |                                               | PREFER NOT TO ANSWER 1 (0.11%)     |              |  |
| DECEASED         | 16  |                                               |                                    | ,            |  |
| CLUB CANCELLED   | 45  | CLICK HERE FOR CUMULATIVE                     | TOTAL FAMILY UNIT MEMBERS          | 122          |  |
| OTHER            | 135 | MEMBERSHIP DATA                               |                                    |              |  |
| TOTAL            | 196 |                                               | FAMILY MEMBERS PAYING HALF DUES 62 |              |  |
|                  |     |                                               |                                    |              |  |

## MONTHLY MEMBERSHIP PROGRESS REPORT

LOCATION GEORGIA District 18 O Results as of: 6/30/2022

| Clubs RESULTS FOR 2021-2022 |   |   |   | Members RESULTS FOR 2021-2022 |    |    |    |
|-----------------------------|---|---|---|-------------------------------|----|----|----|
|                             |   |   |   |                               |    |    |    |
| JULY/AUG/SEPT               | 1 | 0 | 1 | JULY/AUG/SEPT                 | 20 | 30 | 46 |
| OCT/NOV/DEC                 | 1 | 0 | 1 | OCT/NOV/DEC                   | 35 | 16 | 42 |
| JAN/FEB/MAR                 | 1 | 0 | 0 | JAN/FEB/MAR                   | 15 | 24 | 39 |
| APR/MAY/JUNE                | 1 | 0 | 1 | APR/MAY/JUNE                  | 40 | 27 | 69 |